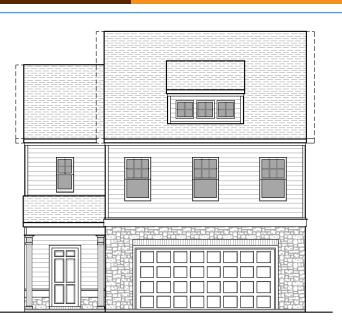

# elevations

The Bramblewood - Elevation ASB1 **3 BEDROOMS**, **2.5 BATHS** 

**ELEVATION CSR3** 

**ELEVATION BSB2** 

Drawings are for illustrative purposes only and may vary in precise detail from the actual plans and specifications. Information is believed accurate but is not warranted and is subject to changes, omissions, errors, and withdrawal without notice. Piedmont Residential in its sole discretion, reserves the right to modify and change these features in order to improve the homes. See Agent for more details. 1.28.2025