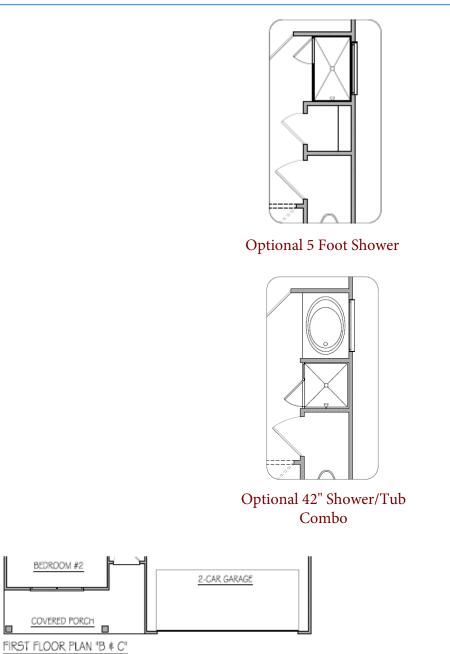

# **THE ORCHARD**

# elevations



Elevation CSR1

# 

### **Elevation ASR2**



### THE ORCHARD

### **Elevation BSB3**

2 BEDROOMS, 2 BATHS

Drawings are for illustrative purposes only and may vary in precise detail from the actual plans and specifications. Information is believed accurate but is not warranted and is subject to changes, omissions, errors, and withdrawal without notice. Piedmont Residential in its sole discretion, reserves the right to modify and change these features in order to improve the homes. See agent for details. 2/7/2025



# **THE ORCHARD**

BEDROOM #2

COVERED PORCH

# floor plan





PiedmontResidential.com

畲 Drawings are for illustrative purposes only and may vary in precise detail from the actual plans and specifications. Information is believed accurate but is not warranted and is subject to changes, omissions, errors, and withdrawal without notice. Piedmont Residential in its sole discretion, reserves the right to modify and change these features in order to improve the homes. 2/7/2025