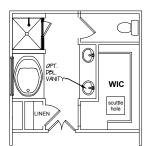

#### MAIN FLOOR

Optional Owner's Bath with Garden Tub & 42" Shower

Optional Owner's Bath with Garden Tub & 36" Shower

Optional Owner's Bath with 5' Shower

 BEDRM
 BEDRM

 #4
 Optional 4th Bedroom and 3rd Bath in lieu of Bonus