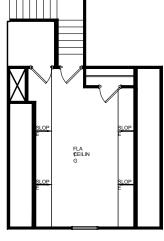

#### MAIN FLOOR

Optional Owner's Bath with Garden Tub & 42" Shower

Optional Owner's Bath with Garden Tub & 36" Shower

Optional Owner's Bath with 5' Shower

 BEDRM
 BEDRM

 #4
 Optional 4th Bedroom and 3rd Bath in lieu of Bonus

Room

**Optional Bonus Room** 

Drawings are for illustrative purposes only and may vary in precise detail from the actual plans and specifications. Information is believed accurate but is not warranted and is subject to changes, omissions, errors and withdrawal without notice. See agent for details. 10-02-19