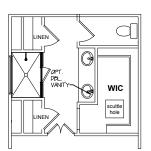

#### MAIN FLOOR

Optional Owner's Bath with Garden Tub & 42" Shower

Optional Owner's Bath with Garden Tub & 36" Shower

Optional Owner's Bath with 5' Shower

 BEDRM
 BEDRM

 #4
 Optional 4th Bedroom and 3rd Bath in lieu of Bonus