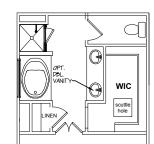

#### MAIN FLOOR

Optional Owner's Bath with Garden Tub & 42" Shower

Optional Owner's Bath with Garden Tub & 36" Shower

Optional Owner's Bath with 5' Shower

 BEDRM
 BEDRM

 #4
 Optional 4th Bedroom and 3rd Bath in lieu of Bonus