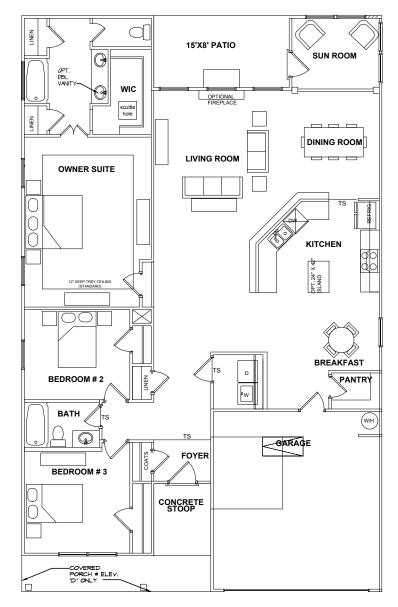

# floor plan

#### MAIN FLOOR

Optional Owner's Bath with Garden Tub & 42" Shower

Optional Owner's Bath with Garden Tub & 36" Shower

Optional Owner's Bath with 5' Shower

 BEDRM
 BEDRM

 #4
 Optional 4th Bedroom and 3rd Bath in lieu of Bonus

Room

**Optional Bonus Room** 

Drawings are for illustrative purposes only and may vary in precise detail from the actual plans and specifications. Information is believed accurate but is not warranted and is subject to changes, omissions, errors and withdrawal without notice. See agent for details. 10-02-19