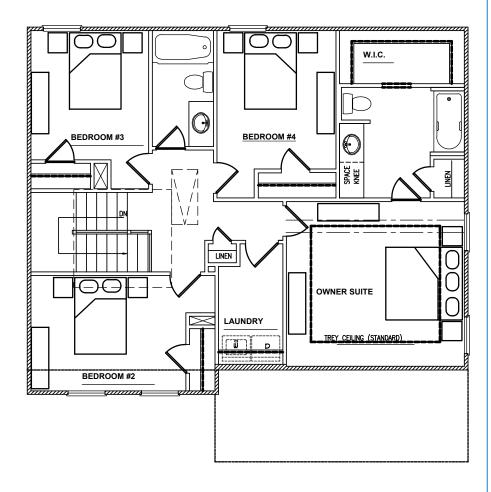

# The Mayfield

### elevations

BUILDING HOMES & BUILDING FUTURES



### The Mayfield – Elevation CSR2

#### **4 BEDROOMS, 2.5 BATHS**

\*Shown w/optional cedar columns & optional lights over garage



#### **ELEVATION AS1**



#### **ELEVATION BSB4**

Drawings are for illustrative purposes only and may vary in precise detail from the actual plans and specifications. Information is believed accurate but is not warranted and is subject to changes, omissions, errors and withdrawal without notice. See agent for details 10-7-19

囼

PiedmontResidential.com



## The Mayfield





**SECOND FLOOR** 



## The Mayfield

## options

OPTIONAL OWNER'S BATH DOUBLE BOWL VANITY

Optional Tapered Column With Base at Porch



ੰ

Optional Double Sinks Owner's Bath



Optional Sidelites at Front Door

Optional Owner's Bath w/ Soaking Tub and 36" Shower



Optional Sitting Room in Master Suite in lieu of Bedroom 4

### PiedmontResidential.com