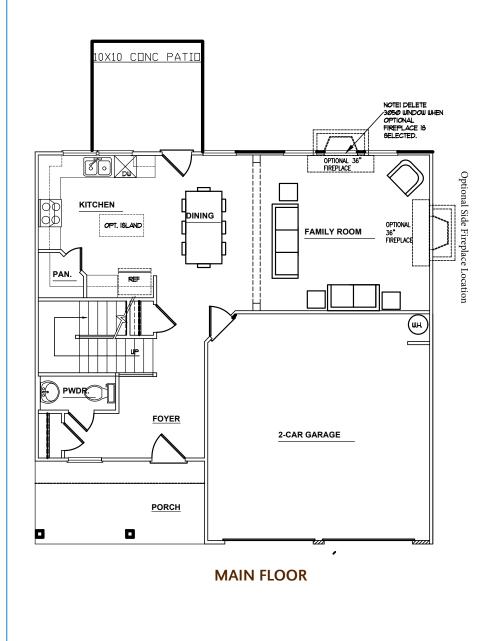

# The Mayfield

### elevations

BUILDING HOMES & BUILDING FUTURES



### The Mayfield – Elevation CSR2

#### **4 BEDROOMS, 2.5 BATHS**

\*Shown w/optional cedar columns & optional lights over garage



#### **ELEVATION AS1**



#### **ELEVATION BSB4**

Drawings are for illustrative purposes only and may vary in precise detail from the actual plans and specifications. Information is believed accurate but is not warranted and is subject to changes, omissions, errors and withdrawal without notice. See agent for details 10-7-19

囼

PiedmontResidential.com



## The Mayfield





**SECOND FLOOR** 



## The Mayfield

## options

OPTIONAL OWNER'S BATH DOUBLE BOWL VANITY

Optional Tapered Column With Base at Porch



ੰ

Optional Double Sinks Owner's Bath



Optional Sidelites at Front Door

Optional Owner's Bath w/ Soaking Tub and 36" Shower



Optional Sitting Room in Master Suite in lieu of Bedroom 4

### PiedmontResidential.com