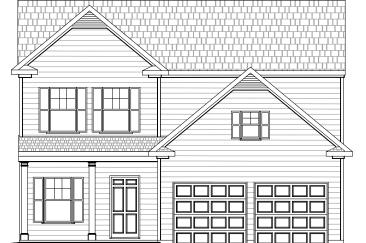

# The Mayfield

### elevations

BUILDING HOMES & BUILDING FUTURES



### The Mayfield – Elevation CSR2

#### **4 BEDROOMS, 2.5 BATHS**

\*Shown w/optional cedar columns & optional lights over garage



#### **ELEVATION AS1**



#### **ELEVATION BSB4**

Drawings are for illustrative purposes only and may vary in precise detail from the actual plans and specifications. Information is believed accurate but is not warranted and is subject to changes, omissions, errors and withdrawal without notice. See agent for details 10-7-19

囼

PiedmontResidential.com



## The Mayfield





**SECOND FLOOR** 



## The Mayfield

## options

OPTIONAL OWNER'S BATH DOUBLE BOWL VANITY

Optional Tapered Column With Base at Porch



ੰ

Optional Double Sinks Owner's Bath



Optional Sidelites at Front Door

Optional Owner's Bath w/ Soaking Tub and 36" Shower



Optional Sitting Room in Master Suite in lieu of Bedroom 4

### PiedmontResidential.com