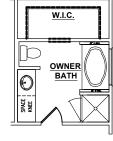

## options

OPTIONAL OWNER'S BATH DOUBLE BOWL VANITY

Optional Tapered Column With Base at Porch

ੰ

Optional Double Sinks Owner's Bath

Optional Sidelites at Front Door

Optional Owner's Bath w/ Soaking Tub and 36" Shower