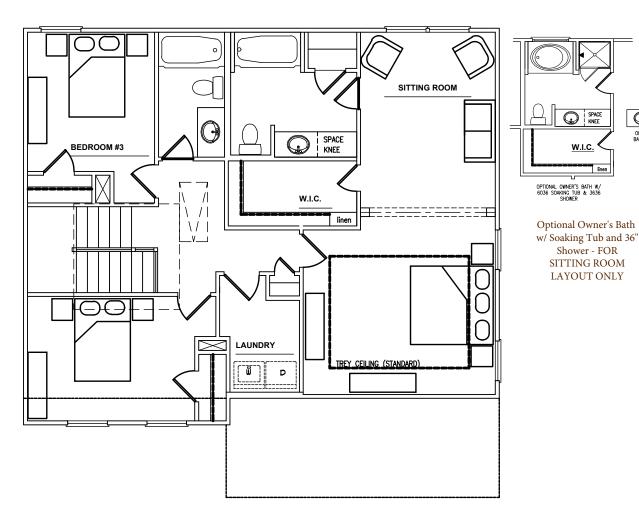

## options

OPTIONAL OWNER'S BATH DOUBLE BOWL VANITY

Optional Tapered Column With Base at Porch

ੰ

Optional Double Sinks Owner's Bath

Optional Sidelites at Front Door

Optional Owner's Bath w/ Soaking Tub and 36" Shower

Optional Sitting Room in Master Suite in lieu of Bedroom 4