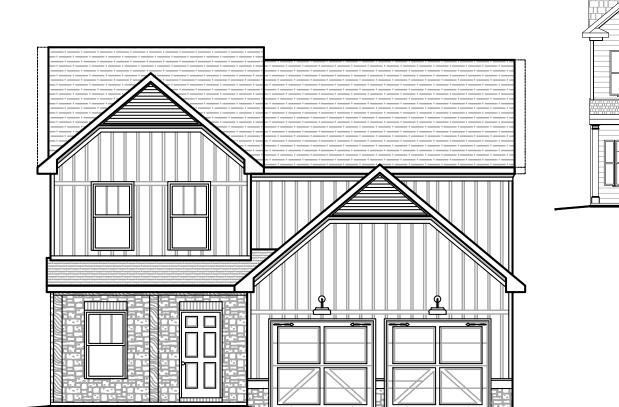

### The Mayfield – Elevation CSR2

#### **4 BEDROOMS, 2.5 BATHS**

\*Shown w/optional cedar columns & optional lights over garage