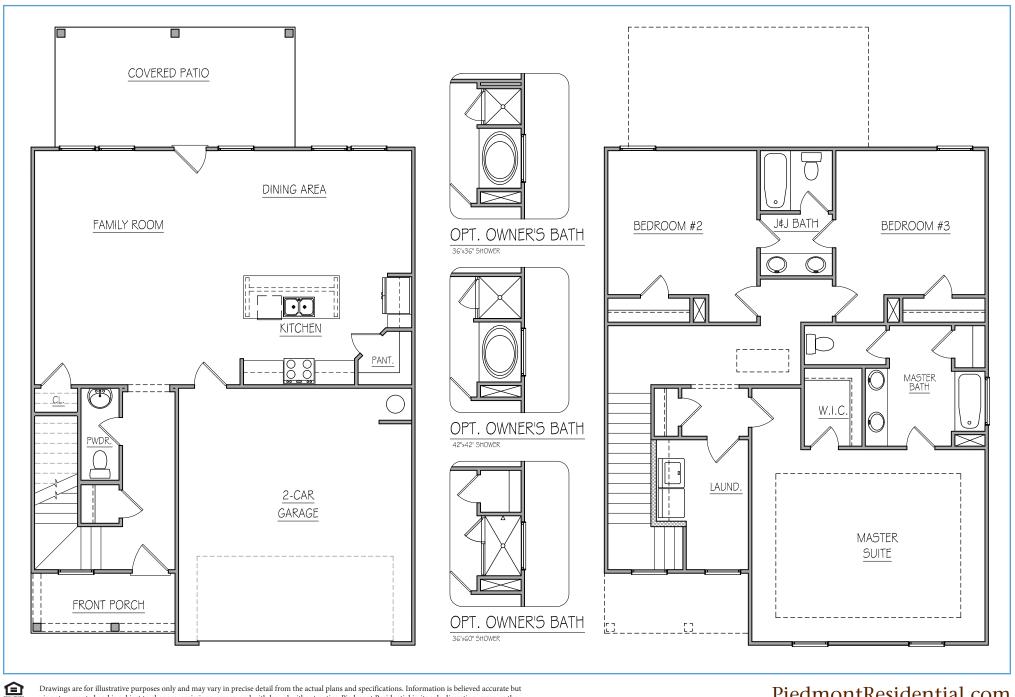

́⊡

# **THE MCINTOSH**

# elevations



### THE MCINTOSH - ELEVATION ASR4

#### **3BEDROOMS, 2.5 BATHS**



Elevation BS1



### PiedmontResidential.com

Drawings are for illustrative purposes only and may vary in precise detail from the actual plans and specifications. Information is believed accurate but is not warranted and is subject to changes, omissions, errors, and withdrawal without notice. Piedmont Residential in its sole discretion, reserves the right to modify and change these features in order to improve the homes. See agent for details. 10.13.2023



# **THE MCINTOSH**

# floor plan

BUILDING HOMES & BUILDING FUTURES



#### PiedmontResidential.com

Drawings are for illustrative purposes only and may vary in precise detail from the actual plans and specifications. Information is believed accurate but is not warranted and is subject to changes, omissions, errors, and withdrawal without notice. Piedmont Residential in its sole discretion, reserves the right to modify and change these features in order to improve the homes. See agent for details.10.13.2023