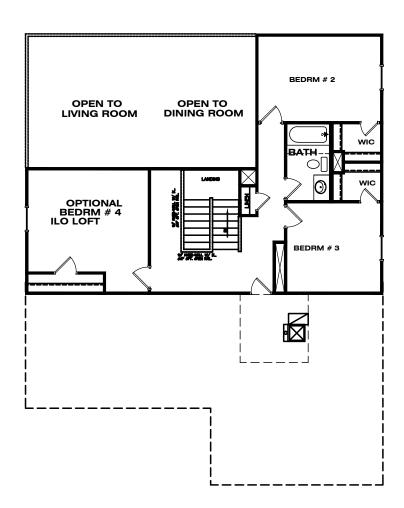

## The Crofton

**Optional Second Floor with Second Owner Suite** in lieu of 2-Story Family and Dining Room

**Optional** Owner's Bath Garden Tub w/36" Shower In Lieu of Std Tub/ **Shower Combo** 

**Optional Second Floor with Media Room** and 4th Bedroom in lieu of Loft and 2-Story Family and Dining Room