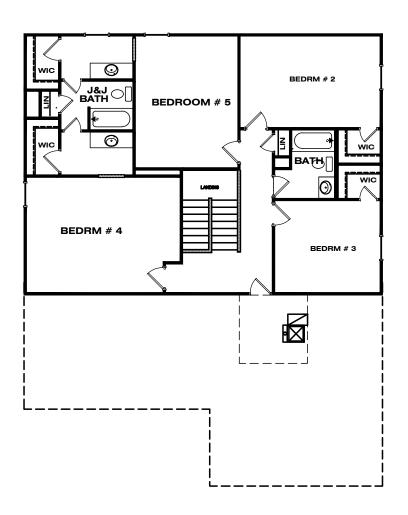

**Optional Owner's** Bath 5' Shower In Lieu of Std Tub/ **Shower Combo** 

Optional Second Floor with Jack & Jill Bath, Bedroom 4 and Bedroom 5 in lieu of Loft and 2-Story Family and Dining Room

Optional Second Floor withBedroom 4 in lieu of Loft and 2-Story Family and Dining Room