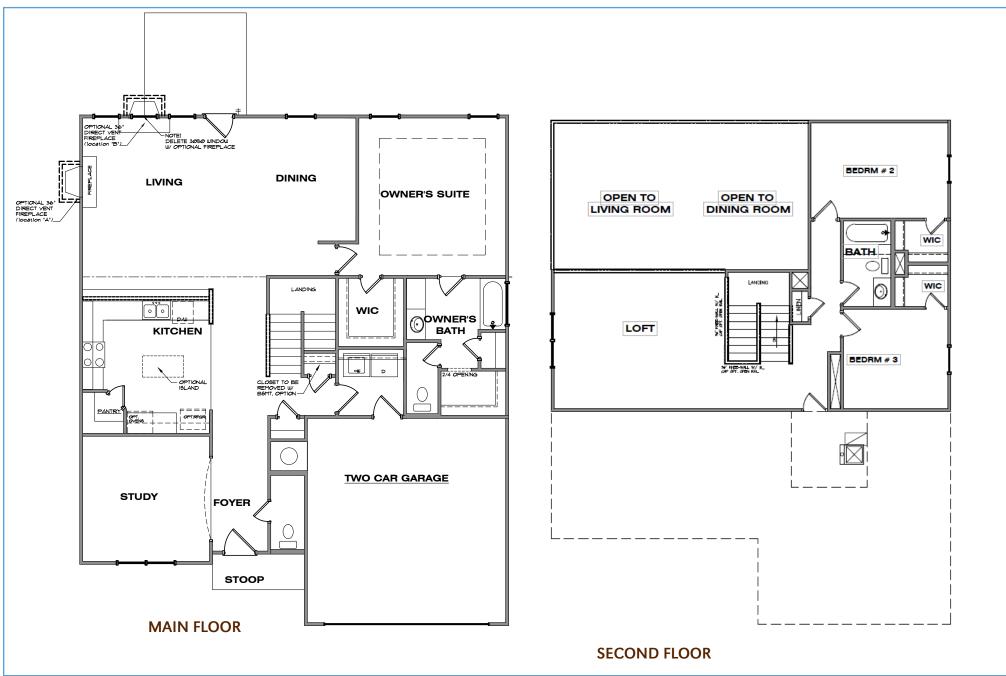

## The Crofton

**Optional Second Floor with Second Owner Suite** in lieu of 2-Story Family and Dining Room

**Optional** Owner's Bath Garden Tub w/36" Shower In Lieu of Std Tub/ **Shower Combo** 

**Optional Second Floor with Media Room** and 4th Bedroom in lieu of Loft and 2-Story Family and Dining Room

**Optional Owner's** Bath 5' Shower In Lieu of Std Tub/ **Shower Combo** 

Optional Second Floor with Jack & Jill Bath, Bedroom 4 and Bedroom 5 in lieu of Loft and 2-Story Family and Dining Room

Optional Second Floor withBedroom 4 in lieu of Loft and 2-Story Family and Dining Room