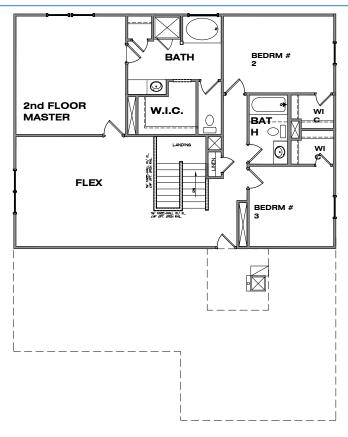

## The Crofton

**Optional Second Floor with Second Owner Suite** in lieu of 2-Story Family and Dining Room

**Optional** Owner's Bath Garden Tub w/36" Shower In Lieu of Std Tub/ **Shower Combo** 

**Optional Second Floor with Media Room** and 4th Bedroom in lieu of Loft and 2-Story Family and Dining Room