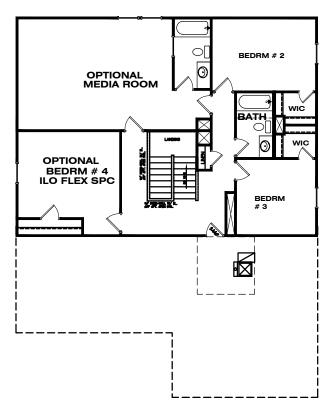

## The Crofton

**Optional Second Floor with Second Owner Suite** in lieu of 2-Story Family and Dining Room

**Optional** Owner's Bath Garden Tub w/36" Shower In Lieu of Std Tub/ **Shower Combo** 

**Optional Second Floor with Media Room** and 4th Bedroom in lieu of Loft and 2-Story Family and Dining Room

**Optional Owner's** Bath 5' Shower In Lieu of Std Tub/ **Shower Combo** 

Optional Second Floor with Jack & Jill Bath, Bedroom 4 and Bedroom 5 in lieu of Loft and 2-Story Family and Dining Room

Optional Second Floor withBedroom 4 in lieu of Loft and 2-Story Family and Dining Room