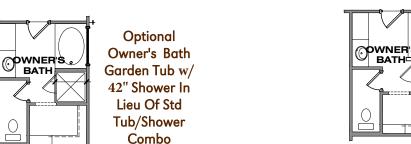

## The Crofton

**Optional Second Floor with Second Owner Suite** in lieu of 2-Story Family and Dining Room

**Optional** Owner's Bath Garden Tub w/36" Shower In Lieu of Std Tub/ **Shower Combo** 

**Optional Second Floor with Media Room** and 4th Bedroom in lieu of Loft and 2-Story Family and Dining Room