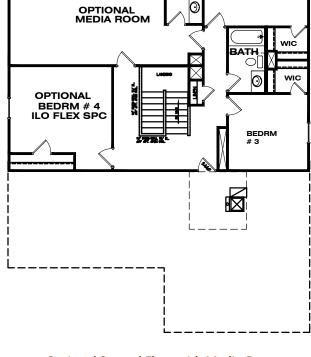

Optional Second Floor withBedroom 4 in lieu of Loft and 2-Story Family and Dining Room