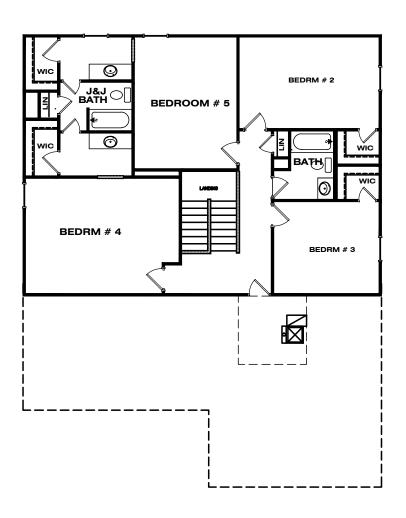

Optional Owner's Bath 5' Shower In Lieu of Std Tub/ Shower Combo

Optional Owner's Bath Garden Tub w/36" Shower In Lieu of Std Tub/ Shower Combo

Optional Second Floor with Jack & Jill Bath, Bedroom 4 and Bedroom 5 in lieu of Loft and 2-Story Family and Dining Room