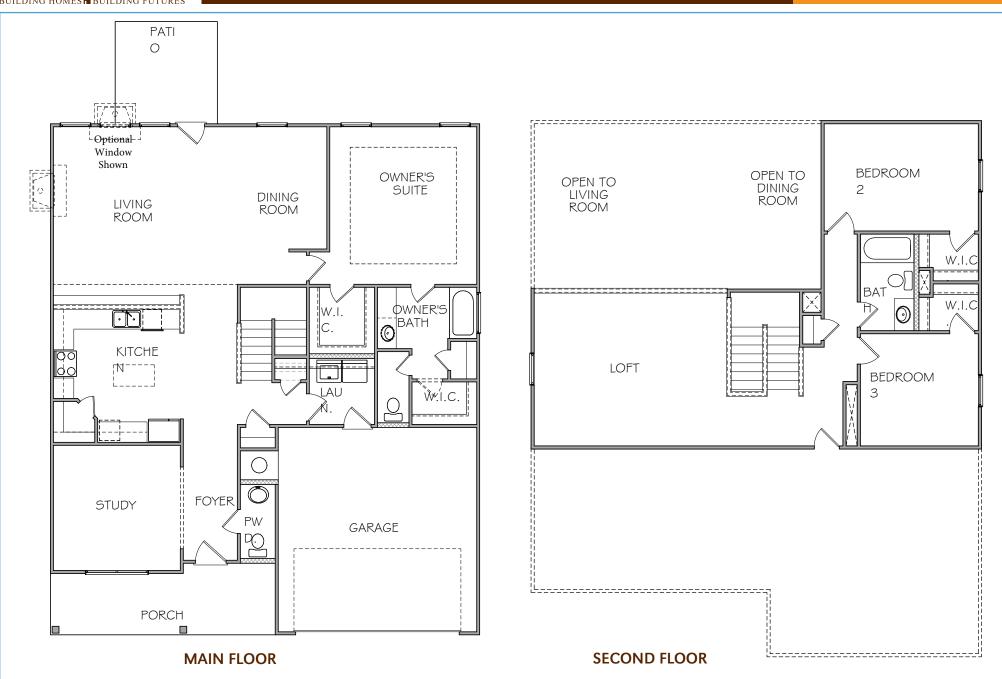

## The Crofton

## The Crofton

BEDRM # 2

Optional Second Floor with Second Owner Suite in lieu of 2-Story Family and Dining Room

Optional Second Floor with Media Room and 4th Bedroom in lieu of Loft and 2-Story Family and Dining Room

Optional Owner's Bath 5' Shower In Lieu of Std Tub/ Shower Combo

Optional Owner's Bath Garden Tub w/36" Shower In Lieu of Std Tub/ Shower Combo

Optional Second Floor with Jack & Jill Bath, Bedroom 4 and Bedroom 5 in lieu of Loft and 2-Story Family and Dining Room

Optional Second Floor withBedroom 4 in lieu of Loft and 2-Story Family and Dining Room