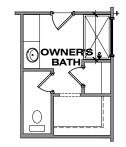

Optional Owner's Bath 5' Shower In Lieu of Std Tub/ Shower Combo

Optional Owner's Bath Garden Tub w/36" Shower In Lieu of Std Tub/ Shower Combo

Optional Second Floor with Jack & Jill Bath, Bedroom 4 and Bedroom 5 in lieu of Loft and 2-Story Family and Dining Room