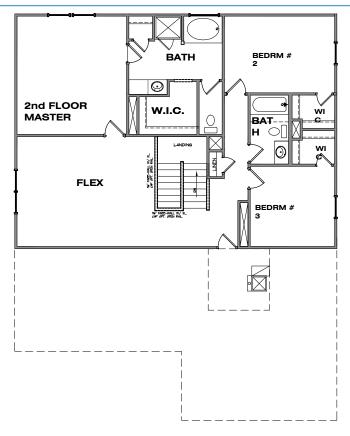

## The Crofton

BEDRM # 2

Optional Second Floor with Second Owner Suite in lieu of 2-Story Family and Dining Room

Optional Second Floor with Media Room and 4th Bedroom in lieu of Loft and 2-Story Family and Dining Room