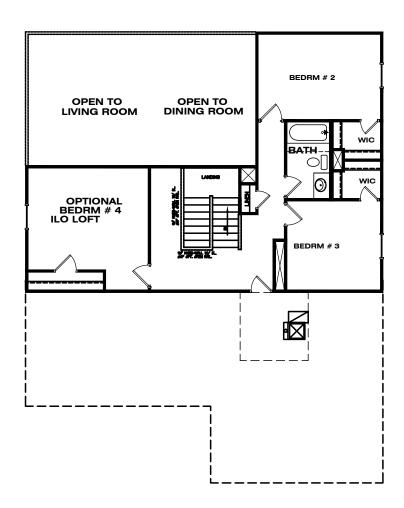

## The Crofton

BEDRM # 2

Optional Second Floor with Second Owner Suite in lieu of 2-Story Family and Dining Room

Optional Second Floor with Media Room and 4th Bedroom in lieu of Loft and 2-Story Family and Dining Room

Optional Second Floor withBedroom 4 in lieu of Loft and 2-Story Family and Dining Room