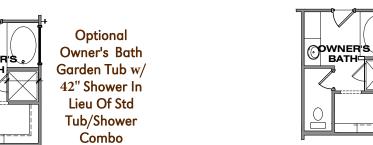

Optional Owner's Bath 5' Shower In Lieu of Std Tub/ Shower Combo

Optional Owner's Bath Garden Tub w/36" Shower In Lieu of Std Tub/ Shower Combo

Optional Second Floor with Jack & Jill Bath, Bedroom 4 and Bedroom 5 in lieu of Loft and 2-Story Family and Dining Room