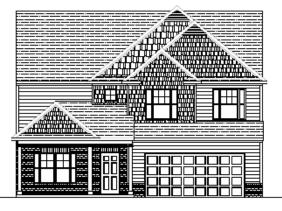

### The Brentwood – Elevation BSR4 **4 BEDROOMS, 2.5 BATHS**

**Elevation ASR3** 

企

**Elevation CSR1** 

Garage door as shown is an optional upgrade. Standard garge door will be installed unless upgraded.

**Elevation BSB2** 