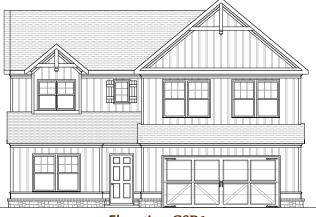

### The Brentwood – Elevation BSR4 **4 BEDROOMS, 2.5 BATHS**

**Elevation ASR3** 

企

**Elevation CSR1** 

Garage door as shown is an optional upgrade. Standard garge door will be installed unless upgraded.

**Elevation BSB2** 