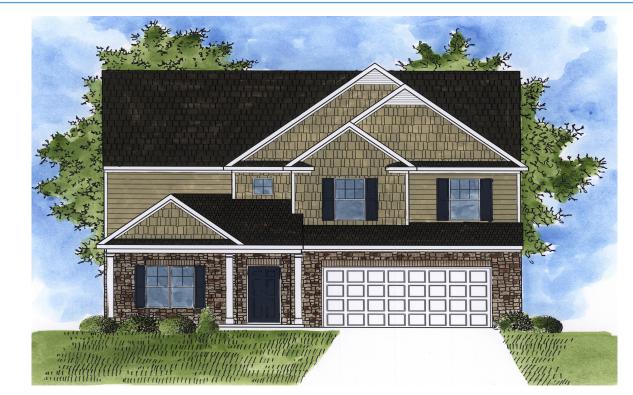

### The Brentwood – Elevation BSR4 **4 BEDROOMS, 2.5 BATHS**

**Elevation ASR3** 

企

**Elevation CSR1** 

Garage door as shown is an optional upgrade. Standard garge door will be installed unless upgraded.

**Elevation BSB2** 