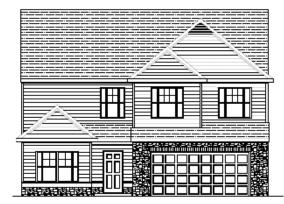

### The Brentwood – Elevation BSR4 **4 BEDROOMS, 2.5 BATHS**

**Elevation ASR3** 

企

**Elevation CSR1** 

Garage door as shown is an optional upgrade. Standard garge door will be installed unless upgraded.

**Elevation BSB2** 