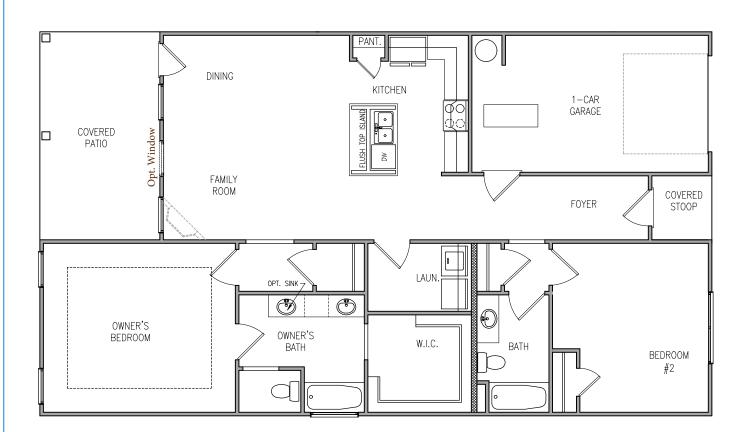

## PiedmontResidential.com

floor plan

OPT. DOOR @ LAUNDRY ROOM

OWNER'S BATH S50 BATH S0x42" SHOWER

### **OPT. OWNERS BATH SHOWER**

MAIN FLOOR

Drawings are for illustrative purposes only and may vary in precise detail from the actual plans and specifications. Information is believed accurate but is not warranted and is subject to changes, omissions, errors, and withdrawal without notice. Piedmont Residential in its sole discretion, reserves the right to modify and change these features in order to improve the homes. 12.13.2023